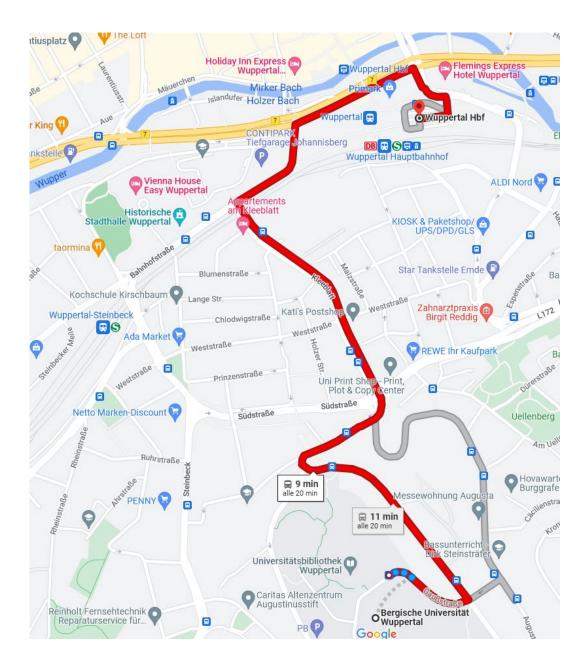

## Directions to the Glanzstoffhaus by public transport

Start: Campus Grifflenberg

- at the Wuppertal University bus stop, take the *Uni-Express* in the direction of *Wuppertal Hauptbahnhof* (alternative bus line 615)
- drive to *Wuppertal Hauptbahnhof* (2 stops)
- from the main train station, go via Döppersberg in the direction of Alte Freiheit
- turn left onto Schloßbleiche
- turn left to the suspension railway station Wuppertal Hauptbahnhof
- take the suspension railway line in the direction of *W-Vohwinkel*, two stations to *Wuppertal Ohligsmühle*
- continue on Mäuerchen
- turn left, cross the parking lot; the Glanzstoffhaus is at the end of the parking lot (Kasinostraße 19-21)
- 6th floor (number 25)  $\rightarrow$  corridor to the right of the elevators