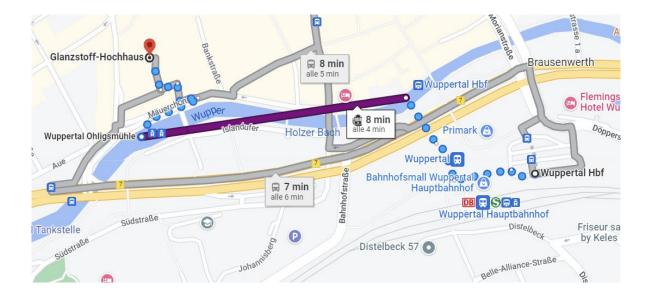

## Directions to the Glanzstoffhaus by public transport

Start: Campus Grifflenberg

- at the Wuppertal University bus stop, take the *Uni-Express* in the direction of *Wuppertal Hauptbahnhof* (alternative bus line 615)
- drive to *Wuppertal Hauptbahnhof* (2 stops)
- from the main train station, go via Döppersberg in the direction of Alte Freiheit
- turn left onto Schloßbleiche
- turn left to the suspension railway station Wuppertal Hauptbahnhof
- take the suspension railway line in the direction of *W-Vohwinkel*, two stations to *Wuppertal Ohligsmühle*
- continue on Mäuerchen
- turn left, cross the parking lot; the Glanzstoffhaus is at the end of the parking lot (Kasinostraße 19-21)
- 6th floor (number 25)  $\rightarrow$  corridor to the right of the elevators