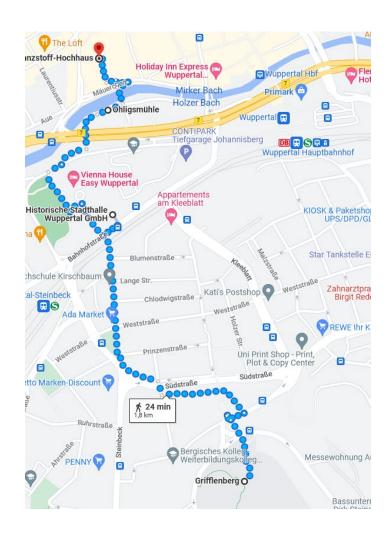

## Directions to the Glanzstoffhaus

Start: Campus Grifflenberg

- pass the cafeteria via the Campus Grifflenberg
- take the pedestrian overpass
- turn left onto Oberer Grifflenberg
- after 50 meters turn left
- follow the road for 240 metres
- turn right onto Reichsgrafenstrasse
- after 38 meters turn left onto Kölner Strasse and follow the road for 450 metres
- cross the Bahnhofstrasse at the traffic light at the historic town hall
- continue on Johannisberg
- after 100 meters turn right onto Südstrasse
- after 40 meters turn left and take the large staircase
- take the pedestrian overpass over the B7, continue on Ohligsmühle
- turn left onto *Alexanderstraße* (bridge over the river Wupper)
- cross Mäuerchen at the pedestrian crossing
- cross the parking lot; the Glanzstoffhaus is at the end of the parking lot (Kasinostraße 19-21)
- 6th floor (number 25)  $\rightarrow$  corridor to the right of the elevators